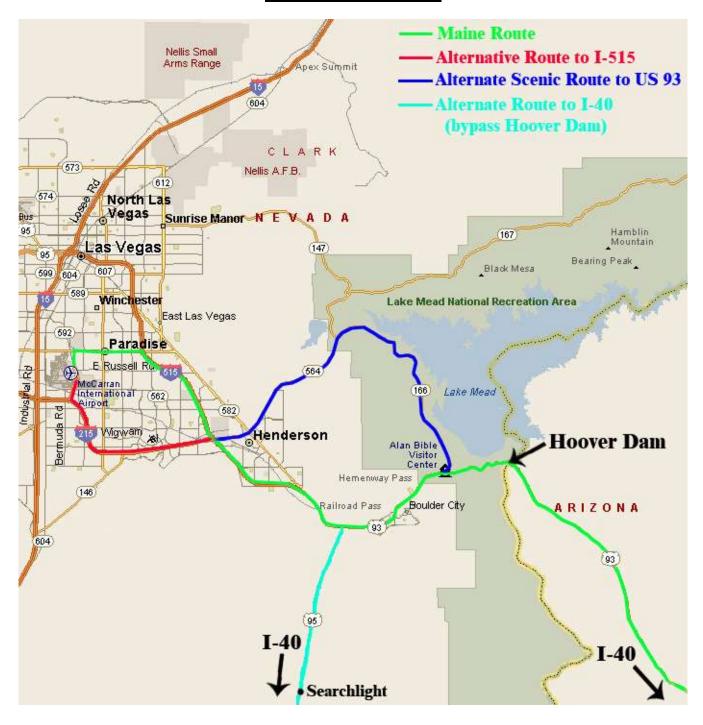

#### From Las Vegas:

Take 515 Southeast toward Boulder City and Hoover Dam. Follow US 93 South toward Kingman, AZ for approx. 83 miles. (You will cross over The Hoover Dam.) Take I-40 West toward Needles, CA and Los Angeles, CA. Exit I-40 at Santa Fe Ranch (Exit #20). Go left and cross over I-40. (Follow directions from Exit #20 below)