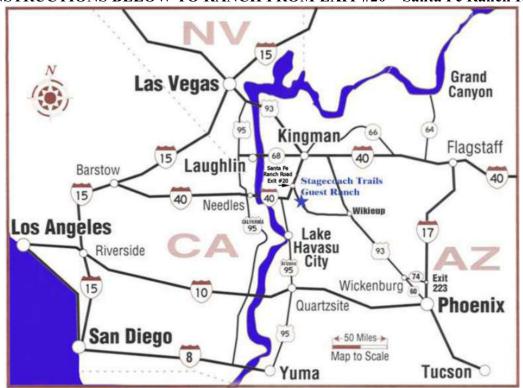

#### From Las Vegas:

Take 515 Southeast toward Boulder City and Hoover Dam. Follow US 93 South toward Kingman, AZ for approx. 83 miles. (You will cross over The Hoover Dam.) Take I-40 West toward Needles, CA and Los Angeles, CA. Exit I-40 at Santa Fe Ranch (Exit #20). Go left and cross over I-40. (Follow directions from Exit #20 below)

## From Lake Havasu City:

Take 95 north to I-40. Take I-40 East to Exit #20 (Santa Fe Ranch Rd) and follow directions from Exit #20.

#### From Phoenix:

Take I-17 north to Hwy 74 (Carefree Hwy). Go west to Hwy 93. Take Hwy 93 northwest to I-40. Take I-40 west through Kingman, down past Yucca to Exit #20 – Santa Fe Ranch Rd. Turn left at stop sign (east) and cross over I-40. (Follow directions from Exit 20)

## From Exit #20 on I-40 in Yucca, Arizona:

After you turn left at the stop sign at the end of the exit ramp, you will come to a series of road choices. The first road on the right is a paved frontage road. The second road from the right is Yucca Vista, a dirt road. This was the original way to STGR. **DO NOT FOLLOW SIGNS to Stagecoach Trails Guest Ranch located ON YUCCA VISTA Rd** .. **USE ALTERNATE ROUTE AS FOLLOWS:** Take the third road from the right called Santa Fe Ranch Rd. Note the mileage on your vehicles odometer and use as reference with the following directions. Continue east on Santa Fe Ranch Rd, also a dirt road, for 6.3 miles to Butch Cassidy Rd. Turn right (south) on Butch Cassidy for 9 miles to Sundown Rd. Turn right (west) on Sundown Rd for 2 miles to Doc Holliday Rd. (Sundown Rd ends here). Turn left (south) on Doc Holliday Rd. 1/2 mile to STGR's driveway and gate on the right. Follow driveway up and park in front of the third building on the right which is the Frontier Lodge. Someone will greet you and check you in. Please call anytime for help or information at 866-444-4471.